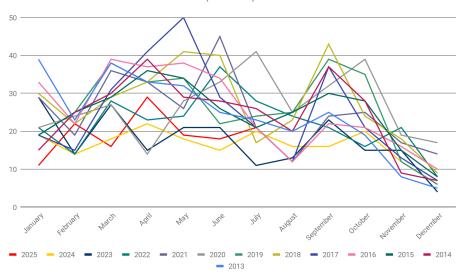

## GREENWICH REALTORS®

Number of New Condo/Co-Op Listings in Greenwich (All Areas)

| Number of New Condo/Co-Op Listings in Greenwich (All Areas) |      |             |      |      |             |      |      |      |  |
|-------------------------------------------------------------|------|-------------|------|------|-------------|------|------|------|--|
|                                                             | 2025 | <u>2024</u> | 2023 | 2022 | <u>2021</u> | 2020 | 2019 | 2018 |  |
| January                                                     | 11   | 19          | 29   | 21   | 29          | 21   | 19   | 30   |  |
| February                                                    | 22   | 14          | 14   | 14   | 19          | 24   | 25   | 22   |  |
| March                                                       | 16   | 18          | 27   | 28   | 36          | 27   | 38   | 29   |  |
| April                                                       | 29   | 22          | 15   | 23   | 33          | 14   | 33   | 33   |  |
| May                                                         | 19   | 18          | 21   | 24   | 26          | 28   | 34   | 41   |  |
| June                                                        | 18   | 15          | 21   | 37   | 45          | 33   | 22   | 40   |  |
| July                                                        | 21   | 20          | 11   | 28   | 21          | 41   | 24   | 17   |  |
| August                                                      |      | 16          | 13   | 24   | 12          | 25   | 25   | 23   |  |
| September                                                   |      | 16          | 23   | 21   | 24          | 32   | 39   | 43   |  |
| October                                                     |      | 20          | 15   | 16   | 25          | 39   | 35   | 24   |  |
| November                                                    |      | 12          | 15   | 21   | 17          | 19   | 12   | 18   |  |
| December                                                    |      | 6           | 4    | 8    | 14          | 17   | 6    | 9    |  |
| Total                                                       | 136  | 196         | 208  | 265  | 301         | 320  | 312  | 329  |  |