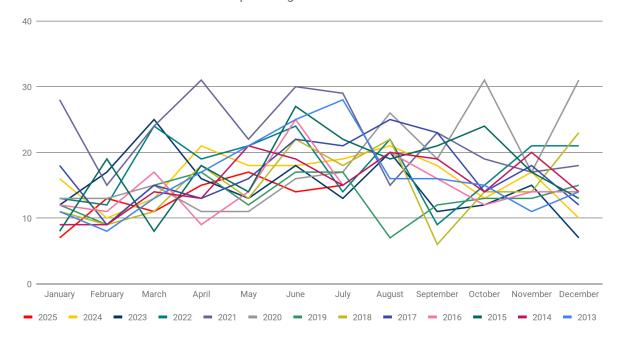

## Condo/Co-Op Closings in the Town of Greenwich

|           | Number of Condo/Co-Op Sales Town of Greenwich (All Areas) |      |      |             |             |             |             |             |  |  |
|-----------|-----------------------------------------------------------|------|------|-------------|-------------|-------------|-------------|-------------|--|--|
|           | 2025                                                      | 2024 | 2023 | <u>2022</u> | <u>2021</u> | <u>2020</u> | <u>2019</u> | <u>2018</u> |  |  |
| January   | 7                                                         | 16   | 12   | 13          | 28          | 13          | 12          | 11          |  |  |
| February  | 13                                                        | 10   | 17   | 12          | 15          | 13          | 9           | 9           |  |  |
| March     | 11                                                        | 13   | 25   | 24          | 24          | 15          | 15          | 11          |  |  |
| April     | 15                                                        | 21   | 16   | 19          | 31          | 11          | 17          | 18          |  |  |
| May       | 17                                                        | 18   | 13   | 21          | 22          | 11          | 12          | 13          |  |  |
| June      | 14                                                        | 18   | 18   | 24          | 30          | 16          | 17          | 22          |  |  |
| July      | 15                                                        | 19   | 13   | 14          | 29          | 17          | 17          | 18          |  |  |
| August    |                                                           | 21   | 20   | 22          | 15          | 26          | 7           | 22          |  |  |
| September |                                                           | 18   | 11   | 9           | 23          | 19          | 12          | 6           |  |  |
| October   |                                                           | 13   | 12   | 15          | 19          | 31          | 13          | 14          |  |  |
| November  |                                                           | 17   | 15   | 21          | 17          | 17          | 13          | 14          |  |  |
| December  |                                                           | 10   | 7    | 21          | 18          | 31          | 15          | 23          |  |  |
| Total     | 92                                                        | 194  | 179  | 215         | 271         | 220         | 159         | 181         |  |  |