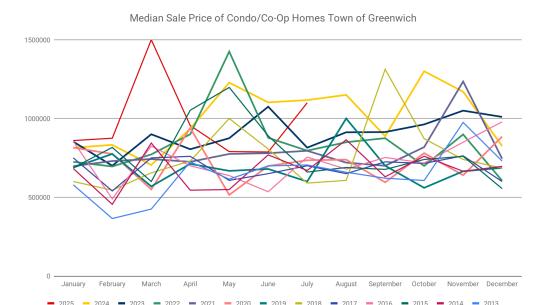

## GREENWICH REALTORS®

| Median Sale Price of Condo/Co-Op Homes in Greenwich (All Areas) |             |             |             |             |             |           |             |             |  |
|-----------------------------------------------------------------|-------------|-------------|-------------|-------------|-------------|-----------|-------------|-------------|--|
|                                                                 | 2025        | 2024        | 2023        | 2022        | 2021        | 2020      | 2019        | 2018        |  |
| January                                                         | \$860,000   | \$815,000   | \$853,000   | \$725,000   | \$697,500   | \$815,000 | \$688,750   | \$600,000   |  |
| February                                                        | \$875,000   | \$832,500   | \$700,000   | \$695,500   | \$730,000   | \$775,000 | \$775,000   | \$545,000   |  |
| March                                                           | \$1,500,000 | \$705,000   | \$900,000   | \$772,000   | \$742,500   | \$550,000 | \$569,000   | \$655,000   |  |
| April                                                           | \$955,000   | \$935,000   | \$805,000   | \$900,000   | \$725,000   | \$940,000 | \$712,000   | \$730,000   |  |
| May                                                             | \$790,000   | \$1,227,500 | \$875,000   | \$1,425,000 | \$775,000   | \$515,000 | \$667,500   | \$1,000,000 |  |
| June                                                            | \$787,500   | \$1,102,440 | \$1,075,000 | \$877,500   | \$780,000   | \$698,750 | \$679,500   | \$806,250   |  |
| July                                                            | \$1,100,000 | \$1,117,000 | \$815,000   | \$796,000   | \$795,000   | \$735,000 | \$600,000   | \$590,000   |  |
| August                                                          |             | \$1,150,000 | \$912,500   | \$849,500   | \$720,000   | \$738,750 | \$1,000,000 | \$607,250   |  |
| September                                                       |             | \$887,500   | \$914,000   | \$875,000   | \$700,000   | \$595,000 | \$700,000   | \$1,312,500 |  |
| October                                                         |             | \$1,300,000 | \$962,500   | \$699,000   | \$818,340   | \$780,000 | \$560,000   | \$872,000   |  |
| November                                                        |             | \$1,170,000 | \$1,050,000 | \$899,000   | \$1,235,000 | \$640,000 | \$665,000   | \$740,000   |  |
| December                                                        |             | \$825,000   | \$1,010,168 | \$605,000   | \$745,000   | \$885,000 | \$687,000   | \$685,000   |  |
| YTD Median                                                      | \$962,563   | \$1,012,250 | \$859,500   | \$825,000   | \$760,000   | \$707,500 | \$687,000   | \$725,000   |  |