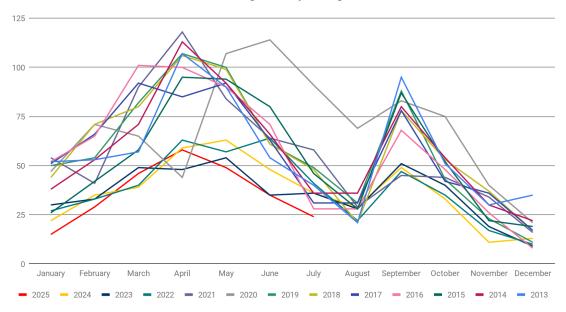

## GREENWICH REALTORS®

Number of New Single Family Listings in Greenwich

| Number of New Single Family Listings in Greenwich |             |             |             |      |             |             |             |             |
|---------------------------------------------------|-------------|-------------|-------------|------|-------------|-------------|-------------|-------------|
|                                                   | <u>2025</u> | <u>2024</u> | <u>2023</u> | 2022 | <u>2021</u> | <u>2020</u> | <u>2019</u> | <u>2018</u> |
| January                                           | 15          | 22          | 30          | 27   | 54          | 47          | 50          | 44          |
| February                                          | 29          | 35          | 33          | 33   | 41          | 71          | 54          | 71          |
| March                                             | 46          | 39          | 49          | 40   | 90          | 65          | 82          | 80          |
| April                                             | 58          | 59          | 48          | 63   | 118         | 44          | 107         | 106         |
| May                                               | 49          | 63          | 54          | 57   | 84          | 107         | 100         | 99          |
| June                                              | 35          | 48          | 35          | 64   | 64          | 114         | 61          | 61          |
| July                                              | 24          | 36          | 36          | 41   | 58          | 91          | 49          | 48          |
| August                                            |             | 29          | 28          | 22   | 29          | 69          | 31          | 21          |
| September                                         |             | 49          | 51          | 47   | 45          | 83          | 88          | 78          |
| October                                           |             | 33          | 40          | 35   | 44          | 75          | 43          | 53          |
| November                                          |             | 11          | 19          | 17   | 34          | 40          | 23          | 37          |
| December                                          |             | 13          | 9           | 10   | 16          | 21          | 11          | 17          |
| Total                                             | 256         | 437         | 432         | 456  | 677         | 827         | 699         | 715         |