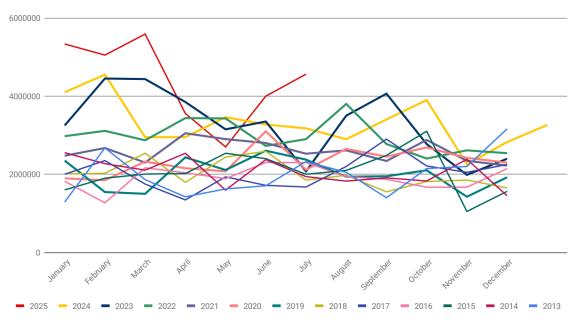

## GREENWICH REALTORS®

Single Family Median Close Price - Greenwich

| Median Sale Price of Single Family Listings in Greenwich |             |             |             |             |             |             |             |             |  |
|----------------------------------------------------------|-------------|-------------|-------------|-------------|-------------|-------------|-------------|-------------|--|
|                                                          | <u>2025</u> | <u>2024</u> | <u>2023</u> | <u>2022</u> | <u>2021</u> | <u>2020</u> | <u>2019</u> | <u>2018</u> |  |
| January                                                  | \$5,335,000 | \$4,100,000 | \$3,250,000 | \$2,975,000 | \$2,475,000 | \$1,895,000 | \$2,350,000 | \$2,010,000 |  |
| February                                                 | \$5,050,000 | \$4,550,000 | \$4,450,000 | \$3,111,250 | \$2,672,500 | \$1,847,500 | \$1,545,000 | \$2,025,000 |  |
| March                                                    | \$5,587,264 | \$2,947,500 | \$4,436,250 | \$2,870,000 | \$2,300,000 | \$2,325,000 | \$1,500,000 | \$2,537,500 |  |
| April                                                    | \$3,555,000 | \$2,950,000 | \$3,850,000 | \$3,437,500 | \$3,050,000 | \$2,155,000 | \$2,433,600 | \$1,795,000 |  |
| May                                                      | \$2,700,000 | \$3,462,500 | \$3,150,000 | \$3,430,000 | \$2,900,000 | \$2,075,000 | \$2,110,000 | \$2,440,000 |  |
| June                                                     | \$3,999,000 | \$3,275,000 | \$3,350,000 | \$2,726,000 | \$2,800,000 | \$3,100,000 | \$2,604,000 | \$2,587,500 |  |
| July                                                     | \$4,562,500 | \$3,175,000 | \$2,075,000 | \$2,900,000 | \$2,527,000 | \$2,115,000 | \$2,375,000 | \$1,850,000 |  |
| August                                                   |             | \$2,897,500 | \$3,500,000 | \$3,800,000 | \$2,612,500 | \$2,650,000 | \$1,937,500 | \$1,975,000 |  |
| September                                                |             | \$3,402,500 | \$4,062,500 | \$2,775,000 | \$2,340,000 | \$2,450,000 | \$1,948,750 | \$1,550,000 |  |
| October                                                  |             | \$3,900,000 | \$2,773,750 | \$2,402,500 | \$2,878,000 | \$2,687,500 | \$2,102,500 | \$1,815,000 |  |
| November                                                 |             | \$2,255,000 | \$1,985,000 | \$2,612,500 | \$2,345,000 | \$2,420,000 | \$1,425,000 | \$1,852,500 |  |
| December                                                 |             | \$2,825,000 | \$2,397,500 | \$2,540,000 | \$2,222,500 | \$2,297,509 | \$1,922,500 | \$1,650,000 |  |
| YTD Median                                               | \$4,040,000 | \$3,262,500 | \$3,150,000 | \$2,940,000 | \$2,552,500 | \$2,375,000 | \$2,035,000 | \$1,950,000 |  |