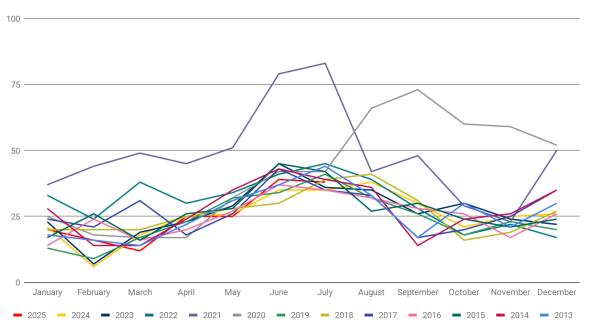

## Single Family Listings Sales in Greenwich

| Number of Single Family Sales in Greenwich |      |             |      |      |             |      |      |             |  |
|--------------------------------------------|------|-------------|------|------|-------------|------|------|-------------|--|
|                                            | 2025 | <u>2024</u> | 2023 | 2022 | <u>2021</u> | 2020 | 2019 | <u>2018</u> |  |
| January                                    | 20   | 21          | 23   | 33   | 37          | 25   | 13   | 20          |  |
| February                                   | 16   | 6           | 7    | 24   | 44          | 18   | 9    | 20          |  |
| March                                      | 12   | 18          | 19   | 38   | 49          | 17   | 17   | 20          |  |
| April                                      | 25   | 25          | 23   | 30   | 45          | 17   | 23   | 25          |  |
| May                                        | 25   | 26          | 29   | 34   | 51          | 32   | 32   | 28          |  |
| June                                       | 39   | 35          | 45   | 41   | 79          | 42   | 34   | 30          |  |
| July                                       | 38   | 35          | 36   | 45   | 83          | 42   | 41   | 39          |  |
| August                                     |      | 38          | 35   | 39   | 42          | 66   | 32   | 41          |  |
| September                                  |      | 30          | 26   | 28   | 48          | 73   | 26   | 31          |  |
| October                                    |      | 21          | 30   | 18   | 29          | 60   | 18   | 16          |  |
| November                                   |      | 25          | 24   | 22   | 23          | 59   | 23   | 19          |  |
| December                                   |      | 26          | 22   | 17   | 50          | 52   | 20   | 27          |  |
| Total                                      |      | 306         | 319  | 369  | 580         | 503  | 288  | 316         |  |