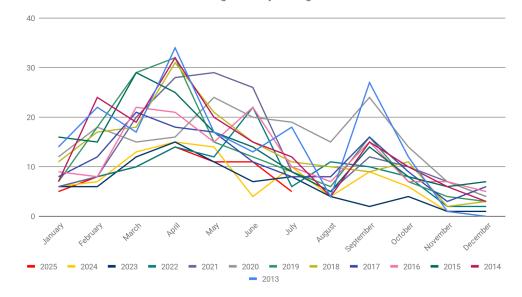

Number of New Single Family Listings in Old Greenwich

|           | Number of New Single Family Listings in Old Greenwich |             |      |      |             |             |             |             |  |  |
|-----------|-------------------------------------------------------|-------------|------|------|-------------|-------------|-------------|-------------|--|--|
|           | 2025                                                  | <u>2024</u> | 2023 | 2022 | <u>2021</u> | <u>2020</u> | <u>2019</u> | <u>2018</u> |  |  |
| January   | 5                                                     | 6           | 6    | 6    | 6           | 12          | 7           | 11          |  |  |
| February  | 8                                                     | 7           | 6    | 8    | 8           | 18          | 18          | 17          |  |  |
| March     | 10                                                    | 13          | 12   | 10   | 20          | 15          | 29          | 18          |  |  |
| April     | 14                                                    | 15          | 15   | 14   | 28          | 16          | 32          | 31          |  |  |
| Мау       | 11                                                    | 14          | 11   | 12   | 29          | 24          | 15          | 21          |  |  |
| June      | 11                                                    | 4           | 7    | 22   | 26          | 20          | 12          | 15          |  |  |
| July      | 5                                                     | 10          | 8    | 6    | 9           | 19          | 9           | 11          |  |  |
| August    |                                                       | 4           | 4    | 11   | 5           | 15          | 6           | 10          |  |  |
| September |                                                       | 9           | 2    | 10   | 12          | 24          | 16          | 9           |  |  |
| October   |                                                       | 6           | 4    | 8    | 10          | 14          | 7           | 11          |  |  |
| November  |                                                       | 1           | 1    | 2    | 7           | 7           | 4           | 2           |  |  |
| December  |                                                       | 0           | 1    | 2    | 4           | 4           | 3           | 3           |  |  |
| Total     | 64                                                    | 89          | 77   | 111  | 164         | 188         | 158         | 159         |  |  |