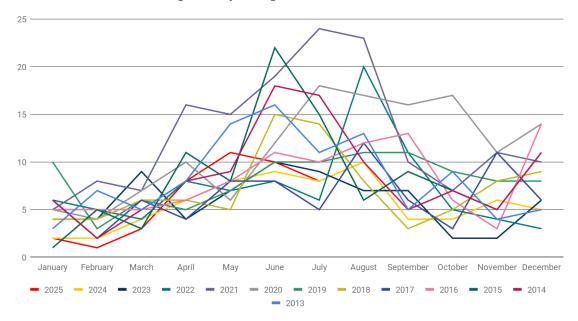

Single Family Listings Sales in Old Greenwich

| Number of Single Family Sales in Old Greenwich |             |             |             |             |             |             |             |             |  |  |
|------------------------------------------------|-------------|-------------|-------------|-------------|-------------|-------------|-------------|-------------|--|--|
|                                                | <u>2025</u> | <u>2024</u> | <u>2023</u> | <u>2022</u> | <u>2021</u> | <u>2020</u> | <u>2019</u> | <u>2018</u> |  |  |
| January                                        | 2           | 2           | 4           | 6           | 5           | 5           | 10          | 4           |  |  |
| February                                       | 1           | 2           | 4           | 5           | 8           | 4           | 3           | 4           |  |  |
| March                                          | 3           | 4           | 9           | 4           | 7           | 7           | 6           | 6           |  |  |
| April                                          | 8           | 6           | 4           | 8           | 16          | 10          | 5           | 6           |  |  |
| May                                            | 11          | 8           | 7           | 7           | 15          | 6           | 7           | 5           |  |  |
| June                                           | 10          | 9           | 10          | 8           | 19          | 12          | 10          | 15          |  |  |
| July                                           | 8           | 8           | 9           | 6           | 24          | 18          | 10          | 14          |  |  |
| August                                         |             | 10          | 7           | 20          | 23          | 17          | 11          | 8           |  |  |
| September                                      |             | 4           | 7           | 11          | 10          | 16          | 11          | 3           |  |  |
| October                                        |             | 4           | 2           | 5           | 7           | 17          | 9           | 5           |  |  |
| November                                       |             | 6           | 2           | 4           | 11          | 11          | 8           | 8           |  |  |
| December                                       |             | 5           | 6           | 3           | 10          | 14          | 8           | 9           |  |  |
| Total                                          | 43          | 68          | 71          | 87          | 155         | 137         | 98          | 87          |  |  |

Statistical information provided by the Greenwich Multiple Listing Service, Inc., based on the specified criteria. Copyright © 2025 Greenwich Multiple Listing Service, Inc. All rights reserved.