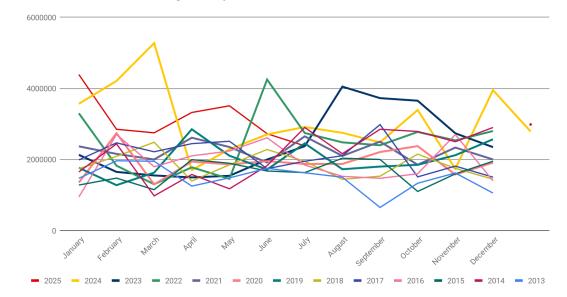

## Single Family Median Close Price - Old Greenwich

| Median Sale Price of Single Family Sales in Old Greenwich |             |             |             |             |             |             |             |             |
|-----------------------------------------------------------|-------------|-------------|-------------|-------------|-------------|-------------|-------------|-------------|
|                                                           | <u>2025</u> | <u>2024</u> | <u>2023</u> | <u>2022</u> | <u>2021</u> | <u>2020</u> | <u>2019</u> | <u>2018</u> |
| January                                                   | \$4,390,500 | \$3,566,000 | \$2,130,125 | \$3,300,000 | \$2,370,000 | \$1,350,000 | \$1,765,000 | \$1,741,500 |
| February                                                  | \$2,850,000 | \$4,210,000 | \$1,650,000 | \$1,825,000 | \$2,156,250 | \$2,737,509 | \$1,277,000 | \$2,087,500 |
| March                                                     | \$2,750,000 | \$5,275,000 | \$1,550,000 | \$1,302,500 | \$2,000,000 | \$1,300,000 | \$1,630,000 | \$2,485,000 |
| April                                                     | \$3,322,500 | \$1,700,000 | \$1,495,000 | \$1,778,810 | \$2,612,500 | \$1,940,000 | \$2,850,000 | \$1,395,000 |
| May                                                       | \$3,510,000 | \$2,287,500 | \$1,540,000 | \$1,455,000 | \$2,350,000 | \$1,862,500 | \$2,105,000 | \$1,850,000 |
| June                                                      | \$2,725,000 | \$2,705,000 | \$1,997,500 | \$4,250,000 | \$1,915,030 | \$1,951,563 | \$1,717,500 | \$2,280,000 |
| July                                                      | \$2,382,500 | \$2,912,500 | \$2,375,000 | \$2,745,000 | \$2,650,000 | \$1,875,000 | \$2,452,500 | \$1,948,750 |
| August                                                    |             | \$2,750,000 | \$4,050,000 | \$2,481,250 | \$2,100,000 | \$1,875,000 | \$1,725,000 | \$1,441,500 |
| September                                                 |             | \$2,482,500 | \$3,726,000 | \$2,400,000 | \$2,502,500 | \$2,209,375 | \$1,800,000 | \$1,529,500 |
| October                                                   |             | \$3,392,900 | \$3,653,750 | \$2,775,000 | \$1,850,000 | \$2,375,000 | \$1,850,000 | \$2,150,000 |
| November                                                  |             | \$1,737,500 | \$2,736,500 | \$2,537,500 | \$2,335,000 | \$1,575,000 | \$2,120,000 | \$1,748,750 |
| December                                                  |             | \$3,950,000 | \$2,347,000 | \$2,800,000 | \$2,000,000 | \$1,910,000 | \$2,567,500 | \$1,445,000 |
| YTD Median                                                | \$2,985,000 | \$2,787,500 | \$2,195,000 | \$2,400,000 | \$2,250,000 | \$1,900,000 | \$2,100,000 | \$1,850,000 |