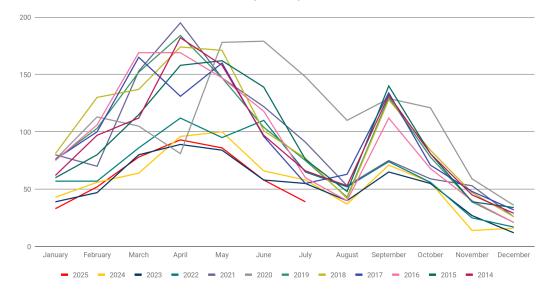

## Number of New Single Family Listings in Greenwich (All Areas)

|           | Number of New Single Family Listings in Greenwich (All Areas) |             |             |             |             |             |             |             |  |  |
|-----------|---------------------------------------------------------------|-------------|-------------|-------------|-------------|-------------|-------------|-------------|--|--|
|           | <u>2025</u>                                                   | <u>2024</u> | <u>2023</u> | <u>2022</u> | <u>2021</u> | <u>2020</u> | <u>2019</u> | <u>2018</u> |  |  |
| January   | 33                                                            | 43          | 39          | 57          | 80          | 76          | 76          | 81          |  |  |
| February  | 52                                                            | 56          | 47          | 57          | 70          | 113         | 103         | 130         |  |  |
| March     | 78                                                            | 64          | 80          | 86          | 153         | 105         | 152         | 137         |  |  |
| April     | 93                                                            | 96          | 89          | 112         | 195         | 81          | 184         | 174         |  |  |
| Мау       | 86                                                            | 100         | 84          | 95          | 147         | 178         | 147         | 171         |  |  |
| June      | 58                                                            | 66          | 58          | 110         | 122         | 179         | 104         | 101         |  |  |
| July      | 39                                                            | 58          | 55          | 65          | 91          | 148         | 75          | 77          |  |  |
| August    |                                                               | 37          | 40          | 52          | 53          | 110         | 43          | 42          |  |  |
| September |                                                               | 71          | 65          | 74          | 75          | 129         | 130         | 128         |  |  |
| October   |                                                               | 56          | 55          | 56          | 59          | 121         | 78          | 84          |  |  |
| November  |                                                               | 14          | 27          | 25          | 53          | 59          | 39          | 47          |  |  |
| December  |                                                               | 16          | 12          | 17          | 26          | 36          | 21          | 26          |  |  |
| Total     | 439                                                           | 677         | 651         | 806         | 1124        | 1335        | 1152        | 1198        |  |  |

Statistical information provided by the Greenwich Multiple Listing Service, Inc., based on the specified criteria. Copyright © 2025 Greenwich Multiple Listing Service, Inc. All rights reserved.