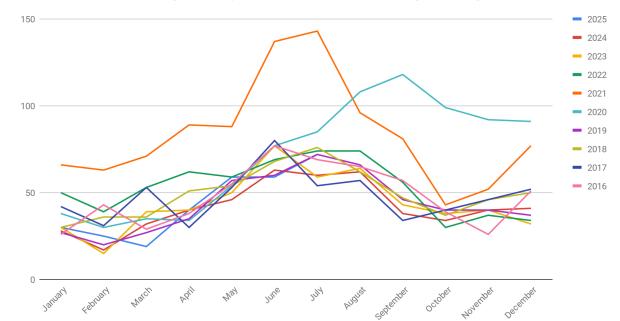

| Median Sale Price of Single Family Homes in Greenwich (All Areas) |             |             |             |             |             |             |             |             |
|-------------------------------------------------------------------|-------------|-------------|-------------|-------------|-------------|-------------|-------------|-------------|
|                                                                   | 2025        | 2024        | <u>2023</u> | 2022        | <u>2021</u> | 2020        | <u>2019</u> | <u>2018</u> |
| January                                                           | \$4,003,000 | \$3,912,500 | \$2,567,500 | \$2,500,000 | \$2,050,000 | \$1,910,000 | \$2,000,000 | \$1,431,250 |
| February                                                          | \$3,800,000 | \$3,350,000 | \$2,376,000 | \$2,700,000 | \$2,350,000 | \$1,847,500 | \$1,197,250 | \$2,025,000 |
| March                                                             | \$4,204,500 | \$2,537,500 | \$2,500,500 | \$2,250,000 | \$2,215,000 | \$1,300,000 | \$1,500,000 | \$2,081,250 |
| April                                                             | \$3,250,000 | \$2,293,675 | \$2,616,250 | \$2,153,500 | \$2,550,000 | \$1,733,500 | \$2,304,000 | \$1,795,000 |
| Мау                                                               | \$2,700,000 | \$2,938,150 | \$2,799,000 | \$3,109,500 | \$2,387,000 | \$1,910,000 | \$1,900,000 | \$1,575,000 |
| June                                                              | \$3,900,000 | \$2,500,000 | \$2,550,000 | \$2,518,000 | \$2,340,000 | \$2,975,000 | \$1,900,000 | \$2,005,000 |
| July                                                              | \$3,514,490 | \$3,120,000 | \$2,195,000 | \$2,402,500 | \$2,475,000 | \$1,975,000 | \$1,972,500 | \$1,837,500 |
| August                                                            |             | \$3,302,500 | \$2,617,250 | \$2,700,000 | \$2,202,500 | \$2,222,500 | \$1,712,500 | \$1,775,000 |
| September                                                         |             | \$3,305,000 | \$3,250,000 | \$2,100,000 | \$2,025,000 | \$2,150,000 | \$1,550,000 | \$1,550,000 |
| October                                                           |             | \$3,397,500 | \$2,562,500 | \$2,402,500 | \$2,250,000 | \$2,275,000 | \$1,883,333 | \$1,785,000 |
| November                                                          |             | \$2,127,500 | \$1,995,000 | \$2,450,000 | \$2,340,000 | \$1,928,500 | \$1,483,500 | \$1,526,250 |
| December                                                          |             | \$2,900,000 | \$2,225,000 | \$2,072,500 | \$2,085,000 | \$2,000,000 | \$1,825,000 | \$1,487,500 |
| YTD Median                                                        | \$3,272,500 | \$2,866,300 | \$2,425,000 | \$2,450,000 | \$2,300,000 | \$2,080,000 | \$1,866,000 | \$1,765,000 |