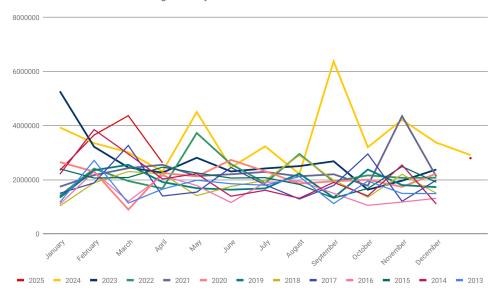

## **GREENWICH**REALTORS°

Single Family Median Close Price - Riverside

| Median Sale Price of Single Family Closings in Riverside |             |             |             |             |             |             |             |             |  |  |
|----------------------------------------------------------|-------------|-------------|-------------|-------------|-------------|-------------|-------------|-------------|--|--|
|                                                          | <u>2025</u> | 2024        | <u>2023</u> | <u>2022</u> | <u>2021</u> | 2020        | <u>2019</u> | <u>2018</u> |  |  |
| January                                                  | \$2,346,250 | \$3,930,000 | \$5,267,500 | \$1,405,000 | \$1,740,000 | \$2,648,750 | \$1,337,000 | \$1,029,000 |  |  |
| February                                                 | \$3,650,000 | \$3,350,000 | \$3,215,000 | \$2,410,000 | \$2,168,750 | \$2,300,000 | \$2,350,000 | \$1,885,000 |  |  |
| March                                                    | \$4,364,750 | \$3,012,500 | \$2,450,000 | \$1,950,000 | \$2,425,000 | \$895,000   | \$2,550,000 | \$2,300,000 |  |  |
| April                                                    | \$2,625,000 | \$2,300,000 | \$2,260,000 | \$1,674,000 | \$2,550,000 | \$2,250,000 | \$1,910,822 | \$2,212,500 |  |  |
| May                                                      |             | \$4,500,000 | \$2,810,000 | \$3,725,000 | \$2,133,500 | \$2,120,000 | \$1,685,000 | \$1,410,000 |  |  |
| June                                                     |             | \$2,450,000 | \$2,302,982 | \$2,575,000 | \$2,200,000 | \$2,730,000 | \$1,630,000 | \$1,750,000 |  |  |
| July                                                     |             | \$3,231,250 | \$2,415,000 | \$1,875,000 | \$2,287,500 | \$2,312,000 | \$1,677,500 | \$1,975,000 |  |  |
| August                                                   |             | \$2,210,000 | \$2,502,000 | \$2,950,000 | \$2,125,000 | \$1,855,000 | \$2,225,000 | \$2,900,000 |  |  |
| September                                                |             | \$6,375,000 | \$2,680,000 | \$1,932,500 | \$2,200,000 | \$1,940,000 | \$1,335,000 | \$1,984,000 |  |  |
| October                                                  |             | \$3,200,000 | \$1,630,000 | \$2,160,000 | \$1,775,938 | \$1,997,500 | \$2,375,000 | \$1,350,000 |  |  |
| November                                                 |             | \$4,213,000 | \$1,961,668 | \$2,067,000 | \$4,350,000 | \$1,735,000 | \$1,800,000 | \$2,200,000 |  |  |
| December                                                 |             | \$3,370,000 | \$2,375,000 | \$2,072,500 | \$2,117,500 | \$2,225,000 | \$1,725,000 | \$1,500,000 |  |  |
| YTD Median                                               | \$2,795,000 | \$2,910,000 | \$2,362,500 | \$2,050,000 | \$2,205,000 | \$2,080,000 | \$1,712,500 | \$1,850,000 |  |  |