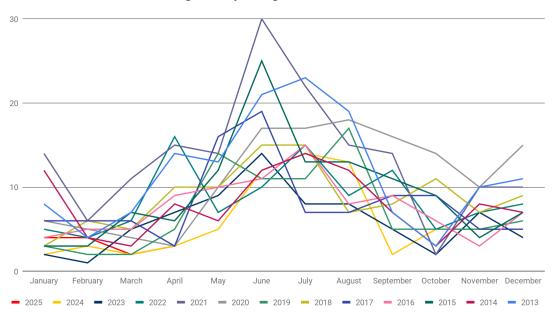

## GREENWICH REALTORS®

Single Family Listings Sales in Riverside

| Number of Single Family Sales in Riverside |      |      |      |      |      |      |      |      |  |  |
|--------------------------------------------|------|------|------|------|------|------|------|------|--|--|
|                                            | 2025 | 2024 | 2023 | 2022 | 2021 | 2020 | 2019 | 2018 |  |  |
| January                                    | 4    | 2    | 2    | 5    | 14   | 6    | 3    | 3    |  |  |
| February                                   | 4    | 3    | 1    | 4    | 6    | 5    | 2    | 6    |  |  |
| March                                      | 2    | 2    | 5    | 6    | 11   | 4    | 2    | 5    |  |  |
| April                                      | 3    | 3    | 7    | 16   | 15   | 3    | 5    | 10   |  |  |
| May                                        |      | 5    | 9    | 7    | 14   | 10   | 14   | 10   |  |  |
| June                                       |      | 12   | 14   | 10   | 30   | 17   | 11   | 15   |  |  |
| July                                       |      | 14   | 8    | 15   | 22   | 17   | 11   | 15   |  |  |
| August                                     |      | 13   | 8    | 9    | 15   | 18   | 17   | 7    |  |  |
| September                                  |      | 2    | 5    | 12   | 14   | 16   | 5    | 8    |  |  |
| October                                    |      | 5    | 2    | 5    | 2    | 14   | 5    | 11   |  |  |
| November                                   |      | 5    | 7    | 7    | 10   | 10   | 5    | 7    |  |  |
| December                                   |      | 5    | 4    | 8    | 10   | 15   | 6    | 9    |  |  |
| Total                                      | 13   | 71   | 72   | 104  | 163  | 135  | 86   | 106  |  |  |