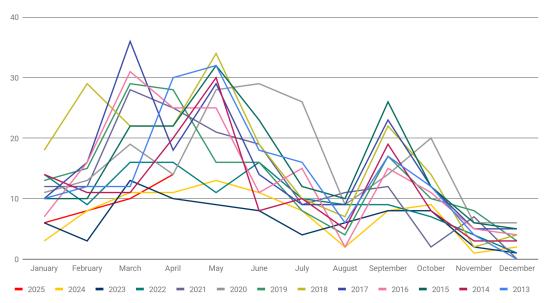

## Number of New Single Family Listings in Riverside

| Number of New Single Family Listings in Riverside |      |             |      |      |             |      |      |      |  |  |
|---------------------------------------------------|------|-------------|------|------|-------------|------|------|------|--|--|
|                                                   | 2025 | <u>2024</u> | 2023 | 2022 | <u>2021</u> | 2020 | 2019 | 2018 |  |  |
| January                                           | 6    | 3           | 6    | 14   | 12          | 11   | 13   | 18   |  |  |
| February                                          | 8    | 8           | 3    | 9    | 12          | 13   | 15   | 29   |  |  |
| March                                             | 10   | 11          | 13   | 16   | 28          | 19   | 29   | 22   |  |  |
| April                                             | 14   | 11          | 10   | 16   | 25          | 14   | 28   | 22   |  |  |
| May                                               |      | 13          | 9    | 11   | 21          | 28   | 16   | 34   |  |  |
| June                                              |      | 11          | 8    | 16   | 19          | 29   | 16   | 19   |  |  |
| July                                              |      | 8           | 4    | 10   | 9           | 26   | 8    | 10   |  |  |
| August                                            |      | 2           | 6    | 9    | 11          | 9    | 4    | 7    |  |  |
| September                                         |      | 8           | 8    | 9    | 12          | 14   | 17   | 22   |  |  |
| October                                           |      | 9           | 8    | 7    | 2           | 20   | 10   | 14   |  |  |
| November                                          |      | 1           | 2    | 4    | 7           | 6    | 8    | 2    |  |  |
| December                                          |      | 2           | 1    | 1    | 0           | 6    | 3    | 4    |  |  |
| Total                                             | 38   | 87          | 78   | 122  | 158         | 195  | 167  | 203  |  |  |