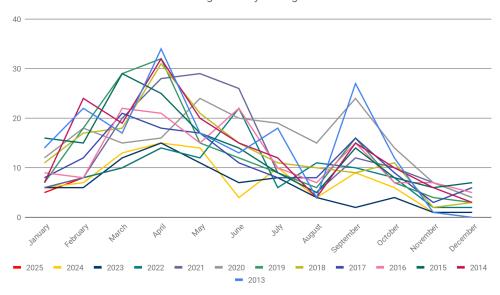

## Number of New Single Family Listings in Old Greenwich

| Number of New Single Family Listings in Old Greenwich |      |      |      |      |      |      |      |      |  |  |
|-------------------------------------------------------|------|------|------|------|------|------|------|------|--|--|
|                                                       | 2025 | 2024 | 2023 | 2022 | 2021 | 2020 | 2019 | 2018 |  |  |
| January                                               | 5    | 6    | 6    | 6    | 6    | 12   | 7    | 11   |  |  |
| February                                              | 8    | 7    | 6    | 8    | 8    | 18   | 18   | 17   |  |  |
| March                                                 | 10   | 13   | 12   | 10   | 20   | 15   | 29   | 18   |  |  |
| April                                                 | 14   | 15   | 15   | 14   | 28   | 16   | 32   | 31   |  |  |
| May                                                   |      | 14   | 11   | 12   | 29   | 24   | 15   | 21   |  |  |
| June                                                  |      | 4    | 7    | 22   | 26   | 20   | 12   | 15   |  |  |
| July                                                  |      | 10   | 8    | 6    | 9    | 19   | 9    | 11   |  |  |
| August                                                |      | 4    | 4    | 11   | 5    | 15   | 6    | 10   |  |  |
| September                                             |      | 9    | 2    | 10   | 12   | 24   | 16   | 9    |  |  |
| October                                               |      | 6    | 4    | 8    | 10   | 14   | 7    | 11   |  |  |
| November                                              |      | 1    | 1    | 2    | 7    | 7    | 4    | 2    |  |  |
| December                                              |      | 0    | 1    | 2    | 4    | 4    | 3    | 3    |  |  |
| Total                                                 | 37   | 89   | 77   | 111  | 164  | 188  | 158  | 159  |  |  |