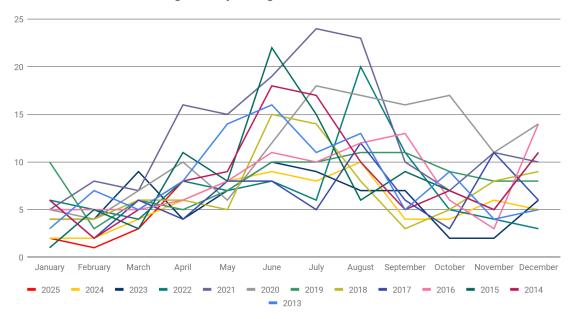

## GREENWICH REALTORS®

Single Family Listings Sales in Old Greenwich

| Number of Single Family Sales in Old Greenwich |      |             |             |             |             |      |             |             |  |  |
|------------------------------------------------|------|-------------|-------------|-------------|-------------|------|-------------|-------------|--|--|
|                                                | 2025 | <u>2024</u> | <u>2023</u> | <u>2022</u> | <u>2021</u> | 2020 | <u>2019</u> | <u>2018</u> |  |  |
| January                                        | 2    | 2           | 4           | 6           | 5           | 5    | 10          | 4           |  |  |
| February                                       | 1    | 2           | 4           | 5           | 8           | 4    | 3           | 4           |  |  |
| March                                          | 3    | 4           | 9           | 4           | 7           | 7    | 6           | 6           |  |  |
| April                                          | 8    | 6           | 4           | 8           | 16          | 10   | 5           | 6           |  |  |
| May                                            |      | 8           | 7           | 7           | 15          | 6    | 7           | 5           |  |  |
| June                                           |      | 9           | 10          | 8           | 19          | 12   | 10          | 15          |  |  |
| July                                           |      | 8           | 9           | 6           | 24          | 18   | 10          | 14          |  |  |
| August                                         |      | 10          | 7           | 20          | 23          | 17   | 11          | 8           |  |  |
| September                                      |      | 4           | 7           | 11          | 10          | 16   | 11          | 3           |  |  |
| October                                        |      | 4           | 2           | 5           | 7           | 17   | 9           | 5           |  |  |
| November                                       |      | 6           | 2           | 4           | 11          | 11   | 8           | 8           |  |  |
| December                                       |      | 5           | 6           | 3           | 10          | 14   | 8           | 9           |  |  |
| Total                                          | 14   | 68          | 71          | 87          | 155         | 137  | 98          | 87          |  |  |