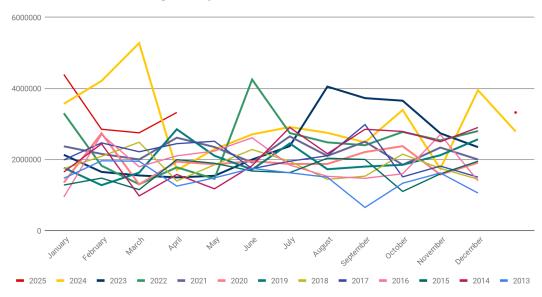

## GREENWICH REALTORS®

Single Family Median Close Price - Old Greenwich

| Median Sale Price of Single Family Sales in Old Greenwich |             |             |             |             |             |             |             |             |  |  |
|-----------------------------------------------------------|-------------|-------------|-------------|-------------|-------------|-------------|-------------|-------------|--|--|
|                                                           | <u>2025</u> | <u>2024</u> | <u>2023</u> | <u>2022</u> | <u>2021</u> | <u>2020</u> | <u>2019</u> | <u>2018</u> |  |  |
| January                                                   | \$4,390,500 | \$3,566,000 | \$2,130,125 | \$3,300,000 | \$2,370,000 | \$1,350,000 | \$1,765,000 | \$1,741,500 |  |  |
| February                                                  | \$2,850,000 | \$4,210,000 | \$1,650,000 | \$1,825,000 | \$2,156,250 | \$2,737,509 | \$1,277,000 | \$2,087,500 |  |  |
| March                                                     | \$2,750,000 | \$5,275,000 | \$1,550,000 | \$1,302,500 | \$2,000,000 | \$1,300,000 | \$1,630,000 | \$2,485,000 |  |  |
| April                                                     | \$3,322,500 | \$1,700,000 | \$1,495,000 | \$1,778,810 | \$2,612,500 | \$1,940,000 | \$2,850,000 | \$1,395,000 |  |  |
| May                                                       |             | \$2,287,500 | \$1,540,000 | \$1,455,000 | \$2,350,000 | \$1,862,500 | \$2,105,000 | \$1,850,000 |  |  |
| June                                                      |             | \$2,705,000 | \$1,997,500 | \$4,250,000 | \$1,915,030 | \$1,951,563 | \$1,717,500 | \$2,280,000 |  |  |
| July                                                      |             | \$2,912,500 | \$2,375,000 | \$2,745,000 | \$2,650,000 | \$1,875,000 | \$2,452,500 | \$1,948,750 |  |  |
| August                                                    |             | \$2,750,000 | \$4,050,000 | \$2,481,250 | \$2,100,000 | \$1,875,000 | \$1,725,000 | \$1,441,500 |  |  |
| September                                                 |             | \$2,482,500 | \$3,726,000 | \$2,400,000 | \$2,502,500 | \$2,209,375 | \$1,800,000 | \$1,529,500 |  |  |
| October                                                   |             | \$3,392,900 | \$3,653,750 | \$2,775,000 | \$1,850,000 | \$2,375,000 | \$1,850,000 | \$2,150,000 |  |  |
| November                                                  |             | \$1,737,500 | \$2,736,500 | \$2,537,500 | \$2,335,000 | \$1,575,000 | \$2,120,000 | \$1,748,750 |  |  |
| December                                                  |             | \$3,950,000 | \$2,347,000 | \$2,800,000 | \$2,000,000 | \$1,910,000 | \$2,567,500 | \$1,445,000 |  |  |
| YTD Median                                                | \$3,322,500 | \$2,787,500 | \$2,195,000 | \$2,400,000 | \$2,250,000 | \$1,900,000 | \$2,100,000 | \$1,850,000 |  |  |