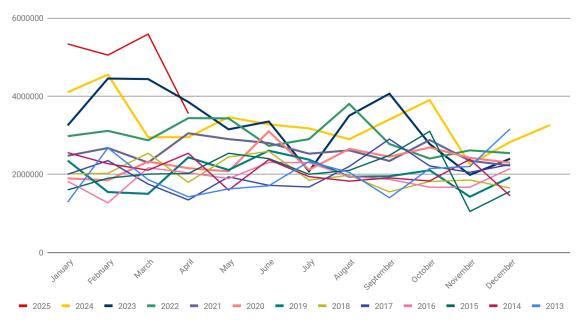

## GREENWICH REALTORS®

Single Family Median Close Price - Greenwich

| Median Sale Price of Single Family Listings in Greenwich |             |             |             |             |             |             |             |             |
|----------------------------------------------------------|-------------|-------------|-------------|-------------|-------------|-------------|-------------|-------------|
|                                                          | <u>2025</u> | <u>2024</u> | <u>2023</u> | <u>2022</u> | <u>2021</u> | <u>2020</u> | <u>2019</u> | <u>2018</u> |
| January                                                  | \$5,335,000 | \$4,100,000 | \$3,250,000 | \$2,975,000 | \$2,475,000 | \$1,895,000 | \$2,350,000 | \$2,010,000 |
| February                                                 | \$5,050,000 | \$4,550,000 | \$4,450,000 | \$3,111,250 | \$2,672,500 | \$1,847,500 | \$1,545,000 | \$2,025,000 |
| March                                                    | \$5,587,264 | \$2,947,500 | \$4,436,250 | \$2,870,000 | \$2,300,000 | \$2,325,000 | \$1,500,000 | \$2,537,500 |
| April                                                    | \$3,555,000 | \$2,950,000 | \$3,850,000 | \$3,437,500 | \$3,050,000 | \$2,155,000 | \$2,433,600 | \$1,795,000 |
| May                                                      |             | \$3,462,500 | \$3,150,000 | \$3,430,000 | \$2,900,000 | \$2,075,000 | \$2,110,000 | \$2,440,000 |
| June                                                     |             | \$3,275,000 | \$3,350,000 | \$2,726,000 | \$2,800,000 | \$3,100,000 | \$2,604,000 | \$2,587,500 |
| July                                                     |             | \$3,175,000 | \$2,075,000 | \$2,900,000 | \$2,527,000 | \$2,115,000 | \$2,375,000 | \$1,850,000 |
| August                                                   |             | \$2,897,500 | \$3,500,000 | \$3,800,000 | \$2,612,500 | \$2,650,000 | \$1,937,500 | \$1,975,000 |
| September                                                |             | \$3,402,500 | \$4,062,500 | \$2,775,000 | \$2,340,000 | \$2,450,000 | \$1,948,750 | \$1,550,000 |
| October                                                  |             | \$3,900,000 | \$2,773,750 | \$2,402,500 | \$2,878,000 | \$2,687,500 | \$2,102,500 | \$1,815,000 |
| November                                                 |             | \$2,255,000 | \$1,985,000 | \$2,612,500 | \$2,345,000 | \$2,420,000 | \$1,425,000 | \$1,852,500 |
| December                                                 |             | \$2,825,000 | \$2,397,500 | \$2,540,000 | \$2,222,500 | \$2,297,509 | \$1,922,500 | \$1,650,000 |
| YTD Median                                               | \$4,900,000 | \$3,262,500 | \$3,150,000 | \$2,940,000 | \$2,552,500 | \$2,375,000 | \$2,035,000 | \$1,950,000 |