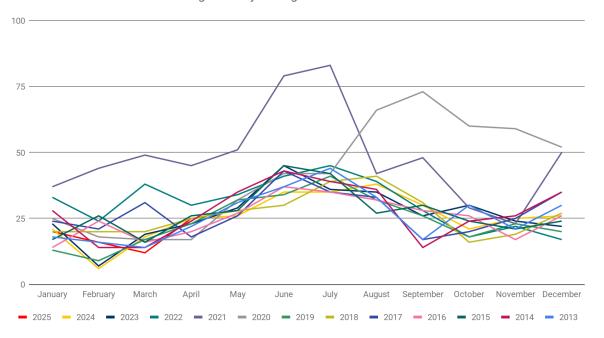

### Single Family Listings Sales in Greenwich

| Number of Single Family Sales in Greenwich |      |             |      |      |             |      |      |             |  |
|--------------------------------------------|------|-------------|------|------|-------------|------|------|-------------|--|
|                                            | 2025 | <u>2024</u> | 2023 | 2022 | <u>2021</u> | 2020 | 2019 | <u>2018</u> |  |
| January                                    | 20   | 21          | 23   | 33   | 37          | 25   | 13   | 20          |  |
| February                                   | 16   | 6           | 7    | 24   | 44          | 18   | 9    | 20          |  |
| March                                      | 12   | 18          | 19   | 38   | 49          | 17   | 17   | 20          |  |
| April                                      | 25   | 25          | 23   | 30   | 45          | 17   | 23   | 25          |  |
| May                                        |      | 26          | 29   | 34   | 51          | 32   | 32   | 28          |  |
| June                                       |      | 35          | 45   | 41   | 79          | 42   | 34   | 30          |  |
| July                                       |      | 35          | 36   | 45   | 83          | 42   | 41   | 39          |  |
| August                                     |      | 38          | 35   | 39   | 42          | 66   | 32   | 41          |  |
| September                                  |      | 30          | 26   | 28   | 48          | 73   | 26   | 31          |  |
| October                                    |      | 21          | 30   | 18   | 29          | 60   | 18   | 16          |  |
| November                                   |      | 25          | 24   | 22   | 23          | 59   | 23   | 19          |  |
| December                                   |      | 26          | 22   | 17   | 50          | 52   | 20   | 27          |  |
| Total                                      |      | 306         | 319  | 369  | 580         | 503  | 288  | 316         |  |