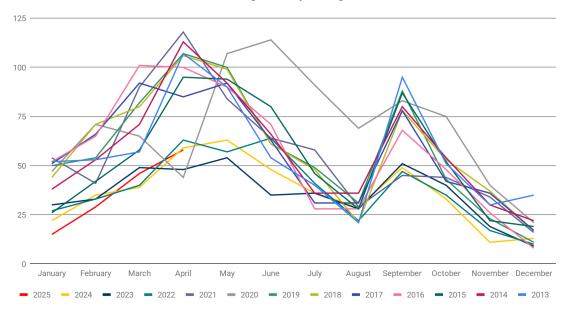

#### Number of New Single Family Listings in Greenwich

| Number of New Single Family Listings in Greenwich |             |             |             |             |             |             |             |             |
|---------------------------------------------------|-------------|-------------|-------------|-------------|-------------|-------------|-------------|-------------|
|                                                   | <u>2025</u> | <u>2024</u> | <u>2023</u> | <u>2022</u> | <u>2021</u> | <u>2020</u> | <u>2019</u> | <u>2018</u> |
| January                                           | 15          | 22          | 30          | 27          | 54          | 47          | 50          | 44          |
| February                                          | 29          | 35          | 33          | 33          | 41          | 71          | 54          | 71          |
| March                                             | 46          | 39          | 49          | 40          | 90          | 65          | 82          | 80          |
| April                                             | 58          | 59          | 48          | 63          | 118         | 44          | 107         | 106         |
| Мау                                               |             | 63          | 54          | 57          | 84          | 107         | 100         | 99          |
| June                                              |             | 48          | 35          | 64          | 64          | 114         | 61          | 61          |
| July                                              |             | 36          | 36          | 41          | 58          | 91          | 49          | 48          |
| August                                            |             | 29          | 28          | 22          | 29          | 69          | 31          | 21          |
| September                                         |             | 49          | 51          | 47          | 45          | 83          | 88          | 78          |
| October                                           |             | 33          | 40          | 35          | 44          | 75          | 43          | 53          |
| November                                          |             | 11          | 19          | 17          | 34          | 40          | 23          | 37          |
| December                                          |             | 13          | 9           | 10          | 16          | 21          | 11          | 17          |
| Total                                             | 148         | 437         | 432         | 456         | 677         | 827         | 699         | 715         |