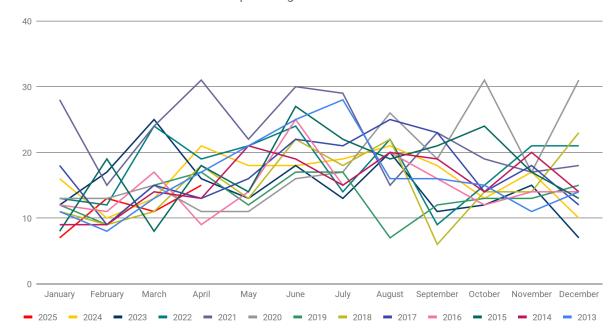

## Condo/Co-Op Closings in the Town of Greenwich

|           | Number of Condo/Co-Op Sales Town of Greenwich (All Areas) |             |             |             |             |             |             |             |  |  |
|-----------|-----------------------------------------------------------|-------------|-------------|-------------|-------------|-------------|-------------|-------------|--|--|
|           | <u>2025</u>                                               | <u>2024</u> | <u>2023</u> | <u>2022</u> | <u>2021</u> | <u>2020</u> | <u>2019</u> | <u>2018</u> |  |  |
| January   | 7                                                         | 16          | 12          | 13          | 28          | 13          | 12          | 11          |  |  |
| February  | 13                                                        | 10          | 17          | 12          | 15          | 13          | 9           | 9           |  |  |
| March     | 11                                                        | 13          | 25          | 24          | 24          | 15          | 15          | 11          |  |  |
| April     | 15                                                        | 21          | 16          | 19          | 31          | 11          | 17          | 18          |  |  |
| May       |                                                           | 18          | 13          | 21          | 22          | 11          | 12          | 13          |  |  |
| June      |                                                           | 18          | 18          | 24          | 30          | 16          | 17          | 22          |  |  |
| July      |                                                           | 19          | 13          | 14          | 29          | 17          | 17          | 18          |  |  |
| August    |                                                           | 21          | 20          | 22          | 15          | 26          | 7           | 22          |  |  |
| September |                                                           | 18          | 11          | 9           | 23          | 19          | 12          | 6           |  |  |
| October   |                                                           | 13          | 12          | 15          | 19          | 31          | 13          | 14          |  |  |
| November  |                                                           | 17          | 15          | 21          | 17          | 17          | 13          | 14          |  |  |
| December  |                                                           | 10          | 7           | 21          | 18          | 31          | 15          | 23          |  |  |
| Total     | 46                                                        | 194         | 179         | 215         | 271         | 220         | 159         | 181         |  |  |