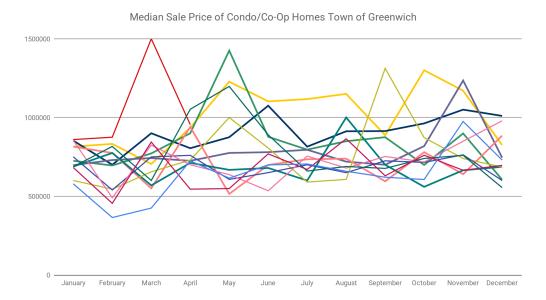

## GREENWICH REALTORS®

|            | Median Sale Price of Condo/Co-Op Homes in Greenwich (All Areas) |             |             |             |             |           |             |             |
|------------|-----------------------------------------------------------------|-------------|-------------|-------------|-------------|-----------|-------------|-------------|
|            | 2025                                                            | 2024        | 2023        | 2022        | 2021        | 2020      | 2019        | 2018        |
| January    | \$860,000                                                       | \$815,000   | \$853,000   | \$725,000   | \$697,500   | \$815,000 | \$688,750   | \$600,000   |
| February   | \$875,000                                                       | \$832,500   | \$700,000   | \$695,500   | \$730,000   | \$775,000 | \$775,000   | \$545,000   |
| March      | \$1,500,000                                                     | \$705,000   | \$900,000   | \$772,000   | \$742,500   | \$550,000 | \$569,000   | \$655,000   |
| April      | \$955,000                                                       | \$935,000   | \$805,000   | \$900,000   | \$725,000   | \$940,000 | \$712,000   | \$730,000   |
| Мау        |                                                                 | \$1,227,500 | \$875,000   | \$1,425,000 | \$775,000   | \$515,000 | \$667,500   | \$1,000,000 |
| June       |                                                                 | \$1,102,440 | \$1,075,000 | \$877,500   | \$780,000   | \$698,750 | \$679,500   | \$806,250   |
| July       |                                                                 | \$1,117,000 | \$815,000   | \$796,000   | \$795,000   | \$735,000 | \$600,000   | \$590,000   |
| August     |                                                                 | \$1,150,000 | \$912,500   | \$849,500   | \$720,000   | \$738,750 | \$1,000,000 | \$607,250   |
| September  |                                                                 | \$887,500   | \$914,000   | \$875,000   | \$700,000   | \$595,000 | \$700,000   | \$1,312,500 |
| October    |                                                                 | \$1,300,000 | \$962,500   | \$699,000   | \$818,340   | \$780,000 | \$560,000   | \$872,000   |
| November   |                                                                 | \$1,170,000 | \$1,050,000 | \$899,000   | \$1,235,000 | \$640,000 | \$665,000   | \$740,000   |
| December   |                                                                 | \$825,000   | \$1,010,168 | \$605,000   | \$745,000   | \$885,000 | \$687,000   | \$685,000   |
| YTD Median | \$1,115,000                                                     | \$1,012,250 | \$859,500   | \$825,000   | \$760,000   | \$707,500 | \$687,000   | \$725,000   |