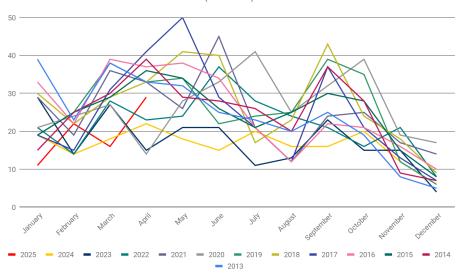

## GREENWICH REALTORS®

Number of New Condo/Co-Op Listings in Greenwich (All Areas)

| Number of New Condo/Co-Op Listings in Greenwich (All Areas) |             |      |      |      |             |      |      |      |  |  |
|-------------------------------------------------------------|-------------|------|------|------|-------------|------|------|------|--|--|
|                                                             | <u>2025</u> | 2024 | 2023 | 2022 | <u>2021</u> | 2020 | 2019 | 2018 |  |  |
| January                                                     | 11          | 19   | 29   | 21   | 29          | 21   | 19   | 30   |  |  |
| February                                                    | 22          | 14   | 14   | 14   | 19          | 24   | 25   | 22   |  |  |
| March                                                       | 16          | 18   | 27   | 28   | 36          | 27   | 38   | 29   |  |  |
| April                                                       | 29          | 22   | 15   | 23   | 33          | 14   | 33   | 33   |  |  |
| May                                                         |             | 18   | 21   | 24   | 26          | 28   | 34   | 41   |  |  |
| June                                                        |             | 15   | 21   | 37   | 45          | 33   | 22   | 40   |  |  |
| July                                                        |             | 20   | 11   | 28   | 21          | 41   | 24   | 17   |  |  |
| August                                                      |             | 16   | 13   | 24   | 12          | 25   | 25   | 23   |  |  |
| September                                                   |             | 16   | 23   | 21   | 24          | 32   | 39   | 43   |  |  |
| October                                                     |             | 20   | 15   | 16   | 25          | 39   | 35   | 24   |  |  |
| November                                                    |             | 12   | 15   | 21   | 17          | 19   | 12   | 18   |  |  |
| December                                                    |             | 6    | 4    | 8    | 14          | 17   | 6    | 9    |  |  |
| Total                                                       | 78          | 196  | 208  | 265  | 301         | 320  | 312  | 329  |  |  |