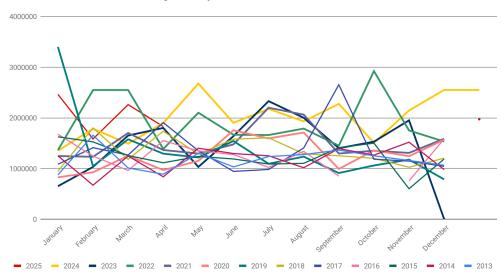

## GREENWICH REALTORS®

Single Family Median Close Price - Cos Cob

| Median Sale Price of Single Family in Cos Cob |             |             |             |             |             |             |             |             |  |
|-----------------------------------------------|-------------|-------------|-------------|-------------|-------------|-------------|-------------|-------------|--|
|                                               | <u>2025</u> | 2024        | <u>2023</u> | 2022        | <u>2021</u> | <u>2020</u> | <u>2019</u> | <u>2018</u> |  |
| January                                       | \$2,462,500 | \$1,350,000 | \$650,000   | \$1,361,500 | \$1,246,250 | \$825,000   | \$3,400,000 | \$945,007   |  |
| February                                      | \$1,582,500 | \$1,783,750 | \$1,030,000 | \$2,547,500 | \$1,230,000 | \$925,000   | \$1,045,000 | \$1,800,000 |  |
| March                                         | \$2,260,125 | \$1,490,366 | \$1,650,000 | \$2,547,500 | \$1,700,000 | \$1,250,000 | \$1,575,000 | \$1,180,000 |  |
| April                                         | \$1,826,500 | \$1,897,500 | \$1,800,000 | \$1,385,000 | \$1,364,000 | \$967,500   | \$1,292,425 | \$1,735,000 |  |
| May                                           |             | \$2,675,000 | \$1,031,000 | \$2,100,000 | \$1,295,000 | \$1,150,500 | \$1,217,500 | \$1,285,000 |  |
| June                                          |             | \$1,901,000 | \$1,639,000 | \$1,665,000 | \$1,475,000 | \$1,754,250 | \$1,541,900 | \$1,577,500 |  |
| July                                          |             | \$2,176,000 | \$2,328,751 | \$1,660,000 | \$2,199,500 | \$1,592,500 | \$1,092,500 | \$1,605,000 |  |
| August                                        |             | \$1,930,000 | \$2,000,000 | \$1,787,500 | \$2,062,500 | \$1,710,000 | \$1,233,750 | \$1,292,000 |  |
| September                                     |             | \$2,275,000 | \$1,400,000 | \$1,450,000 | \$1,295,000 | \$990,000   | \$910,000   | \$1,250,000 |  |
| October                                       |             | \$1,505,000 | \$1,529,000 | \$2,922,500 | \$1,350,000 | \$1,357,000 | \$1,058,900 | \$1,200,000 |  |
| November                                      |             | \$2,145,000 | \$1,950,000 | \$1,750,000 | \$1,307,271 | \$1,242,500 | \$1,175,000 | \$1,023,750 |  |
| December                                      |             | \$2,550,000 | \$0         | \$1,531,250 | \$1,587,500 | \$1,567,500 | \$785,000   | \$1,202,700 |  |
| YTD Median                                    | \$1,971,500 | \$2,550,000 | \$1,700,000 | \$1,650,000 | \$1,380,000 | \$1,266,500 | \$1,075,000 | \$1,400,000 |  |