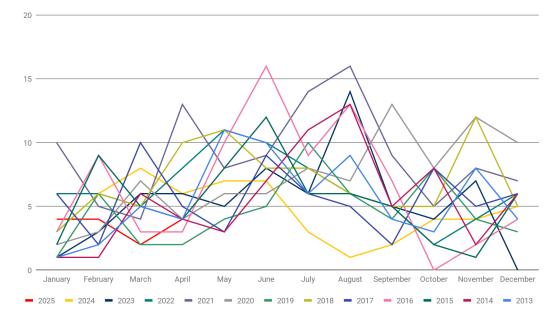

## Single Family Listing Sales in Cos Cob

| Number of Single Family Sales in Cos Cob |      |      |      |      |             |      |      |      |  |  |
|------------------------------------------|------|------|------|------|-------------|------|------|------|--|--|
|                                          | 2025 | 2024 | 2023 | 2022 | <u>2021</u> | 2020 | 2019 | 2018 |  |  |
| January                                  | 4    | 3    | 1    | 6    | 10          | 2    | 1    | 3    |  |  |
| February                                 | 4    | 6    | 3    | 6    | 5           | 3    | 6    | 6    |  |  |
| March                                    | 2    | 8    | 6    | 5    | 4           | 7    | 2    | 5    |  |  |
| April                                    | 4    | 6    | 6    | 8    | 13          | 4    | 2    | 10   |  |  |
| May                                      |      | 7    | 5    | 11   | 8           | 6    | 4    | 11   |  |  |
| June                                     |      | 7    | 8    | 10   | 9           | 6    | 5    | 8    |  |  |
| July                                     |      | 3    | 6    | 8    | 14          | 8    | 10   | 8    |  |  |
| August                                   |      | 1    | 14   | 6    | 16          | 7    | 6    | 6    |  |  |
| September                                |      | 2    | 5    | 5    | 9           | 13   | 4    | 5    |  |  |
| October                                  |      | 4    | 4    | 2    | 5           | 8    | 8    | 5    |  |  |
| November                                 |      | 4    | 7    | 4    | 8           | 12   | 4    | 12   |  |  |
| December                                 |      | 5    | 0    | 6    | 7           | 10   | 3    | 5    |  |  |
| Total                                    | 14   | 56   | 65   | 77   | 108         | 86   | 55   | 84   |  |  |