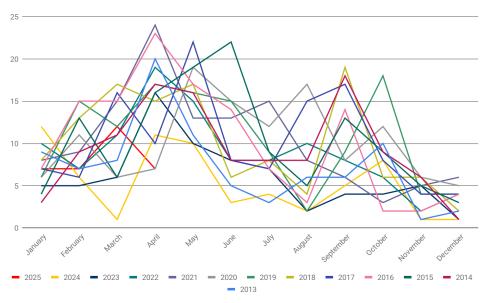

## GREENWICH REALTORS®

Number of New Single Family Listings in Cos Cob

| Number of New Single Family Listings in Cos Cob |             |             |      |             |             |             |             |             |  |
|-------------------------------------------------|-------------|-------------|------|-------------|-------------|-------------|-------------|-------------|--|
|                                                 | <u>2025</u> | <u>2024</u> | 2023 | <u>2022</u> | <u>2021</u> | <u>2020</u> | <u>2019</u> | <u>2018</u> |  |
| January                                         | 7           | 12          | 5    | 10          | 8           | 6           | 6           | 8           |  |
| February                                        | 7           | 6           | 5    | 7           | 9           | 11          | 15          | 13          |  |
| March                                           | 12          | 1           | 6    | 11          | 15          | 6           | 12          | 17          |  |
| April                                           | 7           | 11          | 16   | 19          | 24          | 7           | 17          | 15          |  |
| May                                             |             | 10          | 10   | 15          | 13          | 19          | 16          | 17          |  |
| June                                            |             | 3           | 8    | 8           | 13          | 15          | 15          | 6           |  |
| July                                            |             | 4           | 7    | 8           | 15          | 12          | 9           | 8           |  |
| August                                          |             | 2           | 2    | 10          | 8           | 17          | 2           | 4           |  |
| September                                       |             | 5           | 4    | 8           | 6           | 8           | 9           | 19          |  |
| October                                         |             | 8           | 4    | 6           | 3           | 12          | 18          | 6           |  |
| November                                        |             | 1           | 5    | 2           | 5           | 6           | 4           | 6           |  |
| December                                        |             | 1           | 1    | 4           | 6           | 5           | 4           | 2           |  |
| Total                                           | 33          | 64          | 73   | 108         | 125         | 124         | 127         | 121         |  |