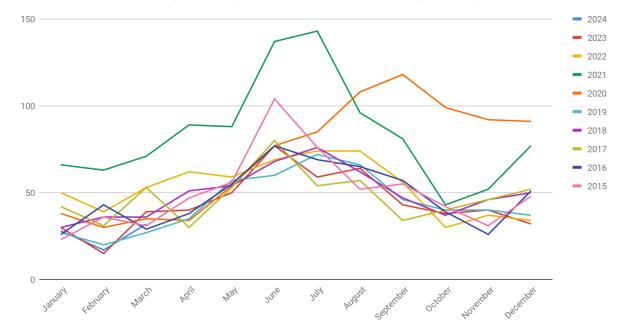

| Median Sale Price of Single Family Homes in Greenwich (All Areas) |             |             |             |             |             |             |             |             |
|-------------------------------------------------------------------|-------------|-------------|-------------|-------------|-------------|-------------|-------------|-------------|
|                                                                   | <u>2024</u> | 2023        | 2022        | <u>2021</u> | <u>2020</u> | <u>2019</u> | <u>2018</u> | <u>2017</u> |
| January                                                           | \$3,912,500 | \$2,567,500 | \$2,500,000 | \$2,050,000 | \$1,910,000 | \$2,000,000 | \$1,431,250 | \$1,762,500 |
| February                                                          | \$3,350,000 | \$2,376,000 | \$2,700,000 | \$2,350,000 | \$1,847,500 | \$1,197,250 | \$2,025,000 | \$2,200,000 |
| March                                                             | \$2,537,500 | \$2,500,500 | \$2,250,000 | \$2,215,000 | \$1,300,000 | \$1,500,000 | \$2,081,250 | \$1,900,000 |
| April                                                             |             | \$2,616,250 | \$2,153,500 | \$2,550,000 | \$1,733,500 | \$2,304,000 | \$1,795,000 | \$1,805,000 |
| May                                                               |             | \$2,799,000 | \$3,109,500 | \$2,387,000 | \$1,910,000 | \$1,900,000 | \$1,575,000 | \$1,767,500 |
| June                                                              |             | \$2,550,000 | \$2,518,000 | \$2,340,000 | \$2,975,000 | \$1,900,000 | \$2,005,000 | \$1,758,500 |
| July                                                              |             | \$2,195,000 | \$2,402,500 | \$2,475,000 | \$1,975,000 | \$1,972,500 | \$1,837,500 | \$1,633,250 |
| August                                                            |             | \$2,617,250 | \$2,700,000 | \$2,202,500 | \$2,222,500 | \$1,712,500 | \$1,775,000 | \$1,994,450 |
| September                                                         |             | \$3,250,000 | \$2,100,000 | \$2,025,000 | \$2,150,000 | \$1,550,000 | \$1,550,000 | \$2,400,000 |
| October                                                           |             | \$2,562,500 | \$2,402,500 | \$2,250,000 | \$2,275,000 | \$1,883,333 | \$1,785,000 | \$1,638,000 |
| November                                                          |             | \$1,995,000 | \$2,450,000 | \$2,340,000 | \$1,928,500 | \$1,483,500 | \$1,526,250 | \$1,642,785 |
| December                                                          |             | \$2,225,000 | \$2,072,500 | \$2,085,000 | \$2,000,000 | \$1,825,000 | \$1,487,500 | \$1,935,500 |
| YTD Median                                                        | \$3,051,922 | \$2,425,000 | \$2,450,000 | \$2,300,000 | \$2,080,000 | \$1,866,000 | \$1,765,000 | \$1,800,000 |

Statistical information provided by the Greenwich Multiple Listing Service, Inc., based on the specified criteria. Copyright © 2024 Greenwich Multiple Listing Service, Inc. All rights reserved.