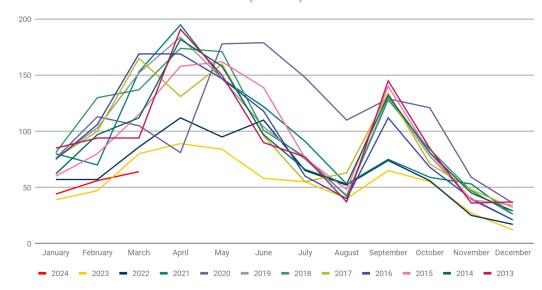

## Number of New Single Family Listings in Greenwich (All Areas)

|           | Number of New Single Family Listings in Greenwich (All Areas) |             |             |             |             |             |             |             |  |  |
|-----------|---------------------------------------------------------------|-------------|-------------|-------------|-------------|-------------|-------------|-------------|--|--|
|           | <u>2024</u>                                                   | <u>2023</u> | <u>2022</u> | <u>2021</u> | <u>2020</u> | <u>2019</u> | <u>2018</u> | <u>2017</u> |  |  |
| January   | 44                                                            | 39          | 57          | 80          | 76          | 76          | 81          | 76          |  |  |
| February  | 56                                                            | 47          | 57          | 70          | 113         | 103         | 130         | 100         |  |  |
| March     | 64                                                            | 80          | 86          | 153         | 105         | 152         | 137         | 165         |  |  |
| April     |                                                               | 89          | 112         | 195         | 81          | 184         | 174         | 131         |  |  |
| May       |                                                               | 84          | 95          | 147         | 178         | 147         | 171         | 160         |  |  |
| June      |                                                               | 58          | 110         | 122         | 179         | 104         | 101         | 96          |  |  |
| July      |                                                               | 55          | 65          | 91          | 148         | 75          | 77          | 55          |  |  |
| August    |                                                               | 40          | 52          | 53          | 110         | 43          | 42          | 63          |  |  |
| September |                                                               | 65          | 74          | 75          | 129         | 130         | 128         | 134         |  |  |
| October   |                                                               | 55          | 56          | 59          | 121         | 78          | 84          | 71          |  |  |
| November  |                                                               | 27          | 25          | 53          | 59          | 39          | 47          | 48          |  |  |
| December  |                                                               | 12          | 17          | 26          | 36          | 21          | 26          | 32          |  |  |
| Total     | 164                                                           | 651         | 806         | 1124        | 1335        | 1152        | 1198        | 1131        |  |  |