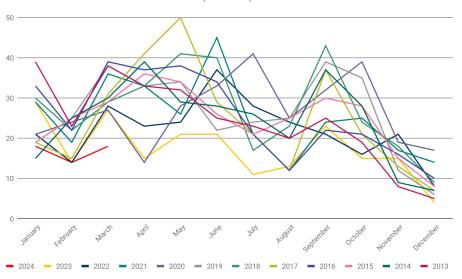

## GREENWICH REALTORS®

Number of New Condo/Co-Op Listings in Greenwich (All Areas)

|           | Number of New Condo/Co-Op Listings in Greenwich (All Areas) |             |             |             |      |             |             |             |  |  |
|-----------|-------------------------------------------------------------|-------------|-------------|-------------|------|-------------|-------------|-------------|--|--|
|           | <u>2024</u>                                                 | <u>2023</u> | <u>2022</u> | <u>2021</u> | 2020 | <u>2019</u> | <u>2018</u> | <u>2017</u> |  |  |
| January   | 18                                                          | 29          | 21          | 29          | 21   | 19          | 30          | 19          |  |  |
| February  | 14                                                          | 14          | 14          | 19          | 24   | 25          | 22          | 15          |  |  |
| March     | 18                                                          | 27          | 28          | 36          | 27   | 38          | 29          | 31          |  |  |
| April     |                                                             | 15          | 23          | 33          | 14   | 33          | 33          | 41          |  |  |
| May       |                                                             | 21          | 24          | 26          | 28   | 34          | 41          | 50          |  |  |
| June      |                                                             | 21          | 37          | 45          | 33   | 22          | 40          | 29          |  |  |
| July      |                                                             | 11          | 28          | 21          | 41   | 24          | 17          | 21          |  |  |
| August    |                                                             | 13          | 24          | 12          | 25   | 25          | 23          | 12          |  |  |
| September |                                                             | 23          | 21          | 24          | 32   | 39          | 43          | 37          |  |  |
| October   |                                                             | 15          | 16          | 25          | 39   | 35          | 24          | 21          |  |  |
| November  |                                                             | 15          | 21          | 17          | 19   | 12          | 18          | 13          |  |  |
| December  |                                                             | 4           | 8           | 14          | 17   | 6           | 9           | 7           |  |  |
| Total     | 50                                                          | 208         | 265         | 301         | 320  | 312         | 329         | 289         |  |  |