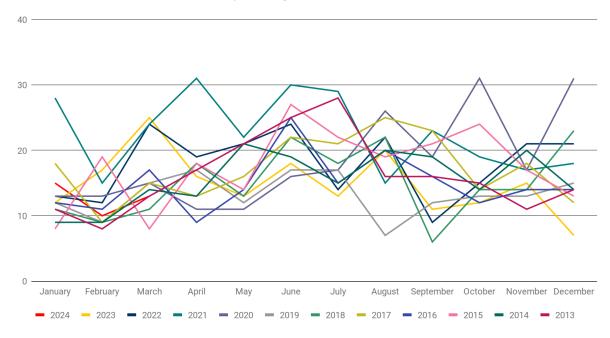

## Condo/Co-Op Closings in the Town of Greenwich

|           | Number of Condo/Co-Op Sales Town of Greenwich (All Areas) |      |      |             |      |             |             |             |  |  |  |
|-----------|-----------------------------------------------------------|------|------|-------------|------|-------------|-------------|-------------|--|--|--|
|           | <u>2024</u>                                               | 2023 | 2022 | <u>2021</u> | 2020 | <u>2019</u> | <u>2018</u> | <u>2017</u> |  |  |  |
| January   | 15                                                        | 12   | 13   | 28          | 13   | 12          | 11          | 18          |  |  |  |
| February  | 10                                                        | 17   | 12   | 15          | 13   | 9           | 9           | 9           |  |  |  |
| March     | 13                                                        | 25   | 24   | 24          | 15   | 15          | 11          | 15          |  |  |  |
| April     |                                                           | 16   | 19   | 31          | 11   | 17          | 18          | 13          |  |  |  |
| May       |                                                           | 13   | 21   | 22          | 11   | 12          | 13          | 16          |  |  |  |
| June      |                                                           | 18   | 24   | 30          | 16   | 17          | 22          | 22          |  |  |  |
| July      |                                                           | 13   | 14   | 29          | 17   | 17          | 18          | 21          |  |  |  |
| August    |                                                           | 20   | 22   | 15          | 26   | 7           | 22          | 25          |  |  |  |
| September |                                                           | 11   | 9    | 23          | 19   | 12          | 6           | 23          |  |  |  |
| October   |                                                           | 12   | 15   | 19          | 31   | 13          | 14          | 14          |  |  |  |
| November  |                                                           | 15   | 21   | 17          | 17   | 13          | 14          | 18          |  |  |  |
| December  |                                                           | 7    | 21   | 18          | 31   | 15          | 23          | 12          |  |  |  |
| Total     | 38                                                        | 179  | 215  | 271         | 220  | 159         | 181         | 206         |  |  |  |