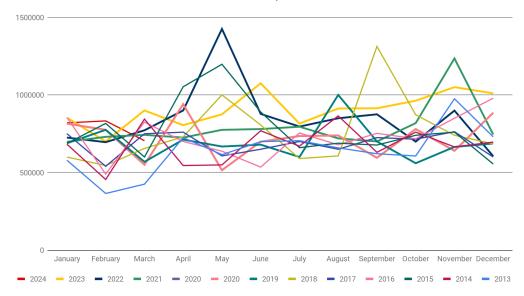

## **GREENWICH**REALTORS°

| Median Sale Price of Condo/Co-Op Homes in Greenwich (All Areas) |             |             |             |             |           |             |             |           |  |
|-----------------------------------------------------------------|-------------|-------------|-------------|-------------|-----------|-------------|-------------|-----------|--|
|                                                                 | <u>2024</u> | 2023        | 2022        | 2021        | 2020      | 2019        | 2018        | 2017      |  |
| January                                                         | \$820,000   | \$853,000   | \$725,000   | \$697,500   | \$815,000 | \$688,750   | \$600,000   | \$750,250 |  |
| February                                                        | \$832,500   | \$700,000   | \$695,500   | \$730,000   | \$775,000 | \$775,000   | \$545,000   | \$540,000 |  |
| March                                                           | \$705,000   | \$900,000   | \$772,000   | \$742,500   | \$550,000 | \$569,000   | \$655,000   | \$749,900 |  |
| April                                                           |             | \$805,000   | \$900,000   | \$725,000   | \$940,000 | \$712,000   | \$730,000   | \$760,000 |  |
| Мау                                                             |             | \$875,000   | \$1,425,000 | \$775,000   | \$515,000 | \$667,500   | \$1,000,000 | \$607,000 |  |
| June                                                            |             | \$1,075,000 | \$877,500   | \$780,000   | \$698,750 | \$679,500   | \$806,250   | \$650,000 |  |
| July                                                            |             | \$815,000   | \$796,000   | \$795,000   | \$735,000 | \$600,000   | \$590,000   | \$700,000 |  |
| August                                                          |             | \$912,500   | \$849,500   | \$720,000   | \$738,750 | \$1,000,000 | \$607,250   | \$650,000 |  |
| September                                                       |             | \$914,000   | \$875,000   | \$700,000   | \$595,000 | \$700,000   | \$1,312,500 | \$725,000 |  |
| October                                                         |             | \$962,500   | \$699,000   | \$818,340   | \$780,000 | \$560,000   | \$872,000   | \$715,000 |  |
| November                                                        |             | \$1,050,000 | \$899,000   | \$1,235,000 | \$640,000 | \$665,000   | \$740,000   | \$763,000 |  |
| December                                                        |             | \$1,010,168 | \$605,000   | \$745,000   | \$885,000 | \$687,000   | \$685,000   | \$600,000 |  |
| YTD Median                                                      | \$815,000   | \$859,500   | \$825,000   | \$760,000   | \$707,500 | \$687,000   | \$725,000   | \$720,000 |  |