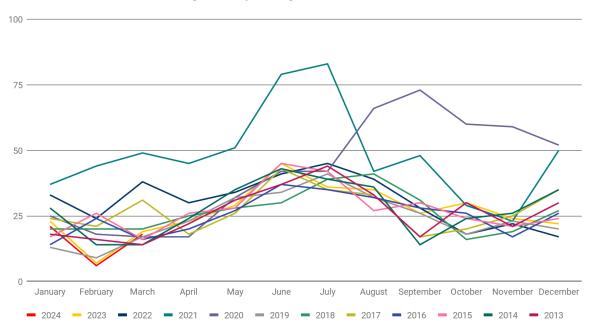

## GREENWICH REALTORS®

Single Family Listings Sales in Greenwich

| Number of Single Family Sales in Greenwich |             |      |      |             |             |      |      |             |  |
|--------------------------------------------|-------------|------|------|-------------|-------------|------|------|-------------|--|
|                                            | <u>2024</u> | 2023 | 2022 | <u>2021</u> | <u>2020</u> | 2019 | 2018 | <u>2017</u> |  |
| January                                    | 21          | 23   | 33   | 37          | 25          | 13   | 20   | 24          |  |
| February                                   | 6           | 7    | 24   | 44          | 18          | 9    | 20   | 21          |  |
| March                                      | 18          | 19   | 38   | 49          | 17          | 17   | 20   | 31          |  |
| April                                      |             | 23   | 30   | 45          | 17          | 23   | 25   | 18          |  |
| May                                        |             | 29   | 34   | 51          | 32          | 32   | 28   | 26          |  |
| June                                       |             | 45   | 41   | 79          | 42          | 34   | 30   | 43          |  |
| July                                       |             | 36   | 45   | 83          | 42          | 41   | 39   | 35          |  |
| August                                     |             | 35   | 39   | 42          | 66          | 32   | 41   | 33          |  |
| September                                  |             | 26   | 28   | 48          | 73          | 26   | 31   | 17          |  |
| October                                    |             | 30   | 18   | 29          | 60          | 18   | 16   | 20          |  |
| November                                   |             | 24   | 22   | 23          | 59          | 23   | 19   | 25          |  |
| December                                   |             | 22   | 17   | 50          | 52          | 20   | 27   | 35          |  |
| Total                                      | 45          | 319  | 369  | 580         | 503         | 288  | 316  | 328         |  |