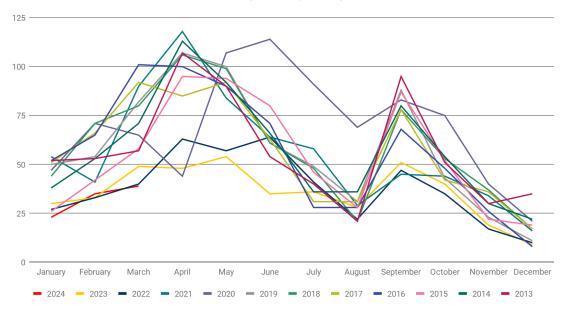

## Number of New Single Family Listings in Greenwich

| Number of New Single Family Listings in Greenwich |      |             |      |             |             |             |      |             |  |
|---------------------------------------------------|------|-------------|------|-------------|-------------|-------------|------|-------------|--|
|                                                   | 2024 | <u>2023</u> | 2022 | <u>2021</u> | <u>2020</u> | <u>2019</u> | 2018 | <u>2017</u> |  |
| January                                           | 23   | 30          | 27   | 54          | 47          | 50          | 44   | 51          |  |
| February                                          | 35   | 33          | 33   | 41          | 71          | 54          | 71   | 66          |  |
| March                                             | 39   | 49          | 40   | 90          | 65          | 82          | 80   | 92          |  |
| April                                             |      | 48          | 63   | 118         | 44          | 107         | 106  | 85          |  |
| May                                               |      | 54          | 57   | 84          | 107         | 100         | 99   | 92          |  |
| June                                              |      | 35          | 64   | 64          | 114         | 61          | 61   | 63          |  |
| July                                              |      | 36          | 41   | 58          | 91          | 49          | 48   | 31          |  |
| August                                            |      | 28          | 22   | 29          | 69          | 31          | 21   | 31          |  |
| September                                         |      | 51          | 47   | 45          | 83          | 88          | 78   | 78          |  |
| October                                           |      | 40          | 35   | 44          | 75          | 43          | 53   | 42          |  |
| November                                          |      | 19          | 17   | 34          | 40          | 23          | 37   | 36          |  |
| December                                          |      | 9           | 10   | 16          | 21          | 11          | 17   | 17          |  |
| Total                                             | 97   | 432         | 456  | 677         | 827         | 699         | 715  | 684         |  |