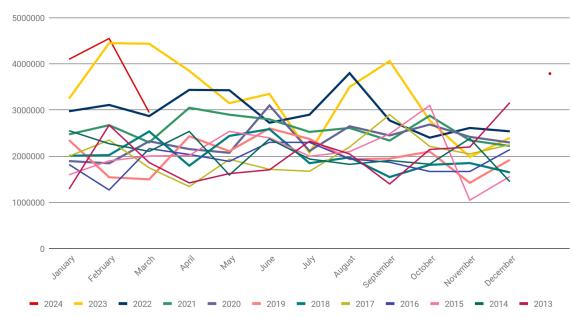

## GREENWICH REALTORS®

Single Family Median Close Price - Greenwich

| Median Sale Price of Single Family Listings in Greenwich |             |             |             |             |             |             |             |             |  |
|----------------------------------------------------------|-------------|-------------|-------------|-------------|-------------|-------------|-------------|-------------|--|
|                                                          | <u>2024</u> | <u>2023</u> | 2022        | <u>2021</u> | 2020        | <u>2019</u> | <u>2018</u> | <u>2017</u> |  |
| January                                                  | \$4,100,000 | \$3,250,000 | \$2,975,000 | \$2,475,000 | \$1,895,000 | \$2,350,000 | \$2,010,000 | \$2,000,000 |  |
| February                                                 | \$4,550,000 | \$4,450,000 | \$3,111,250 | \$2,672,500 | \$1,847,500 | \$1,545,000 | \$2,025,000 | \$2,350,000 |  |
| March                                                    | \$2,947,500 | \$4,436,250 | \$2,870,000 | \$2,300,000 | \$2,325,000 | \$1,500,000 | \$2,537,500 | \$1,750,000 |  |
| April                                                    |             | \$3,850,000 | \$3,437,500 | \$3,050,000 | \$2,155,000 | \$2,433,600 | \$1,795,000 | \$1,343,750 |  |
| May                                                      |             | \$3,150,000 | \$3,430,000 | \$2,900,000 | \$2,075,000 | \$2,110,000 | \$2,440,000 | \$1,933,750 |  |
| June                                                     |             | \$3,350,000 | \$2,726,000 | \$2,800,000 | \$3,100,000 | \$2,604,000 | \$2,587,500 | \$1,717,000 |  |
| July                                                     |             | \$2,075,000 | \$2,900,000 | \$2,527,000 | \$2,115,000 | \$2,375,000 | \$1,850,000 | \$1,675,000 |  |
| August                                                   |             | \$3,500,000 | \$3,800,000 | \$2,612,500 | \$2,650,000 | \$1,937,500 | \$1,975,000 | \$2,200,000 |  |
| September                                                |             | \$4,062,500 | \$2,775,000 | \$2,340,000 | \$2,450,000 | \$1,948,750 | \$1,550,000 | \$2,900,000 |  |
| October                                                  |             | \$2,773,750 | \$2,402,500 | \$2,878,000 | \$2,687,500 | \$2,102,500 | \$1,815,000 | \$2,213,750 |  |
| November                                                 |             | \$1,985,000 | \$2,612,500 | \$2,345,000 | \$2,420,000 | \$1,425,000 | \$1,852,500 | \$2,050,000 |  |
| December                                                 |             | \$2,397,500 | \$2,540,000 | \$2,222,500 | \$2,297,509 | \$1,922,500 | \$1,650,000 | \$2,250,000 |  |
| YTD Median                                               | \$3,790,000 | \$3,150,000 | \$2,940,000 | \$2,552,500 | \$2,375,000 | \$2,035,000 | \$1,950,000 | \$1,935,500 |  |