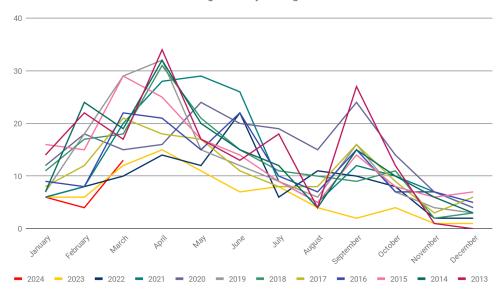

## GREENWICH REALTORS®

Number of New Single Family Listings in Old Greenwich

| Number of New Single Family Listings in Old Greenwich |      |      |      |      |      |      |      |      |  |  |
|-------------------------------------------------------|------|------|------|------|------|------|------|------|--|--|
|                                                       | 2024 | 2023 | 2022 | 2021 | 2020 | 2019 | 2018 | 2017 |  |  |
| January                                               | 6    | 6    | 6    | 6    | 12   | 7    | 11   | 8    |  |  |
| February                                              | 4    | 6    | 8    | 8    | 18   | 18   | 17   | 12   |  |  |
| March                                                 | 13   | 12   | 10   | 20   | 15   | 29   | 18   | 21   |  |  |
| April                                                 |      | 15   | 14   | 28   | 16   | 32   | 31   | 18   |  |  |
| May                                                   |      | 11   | 12   | 29   | 24   | 15   | 21   | 17   |  |  |
| June                                                  |      | 7    | 22   | 26   | 20   | 12   | 15   | 11   |  |  |
| July                                                  |      | 8    | 6    | 9    | 19   | 9    | 11   | 8    |  |  |
| August                                                |      | 4    | 11   | 5    | 15   | 6    | 10   | 8    |  |  |
| September                                             |      | 2    | 10   | 12   | 24   | 16   | 9    | 16   |  |  |
| October                                               |      | 4    | 8    | 10   | 14   | 7    | 11   | 9    |  |  |
| November                                              |      | 1    | 2    | 7    | 7    | 4    | 2    | 3    |  |  |
| December                                              |      | 1    | 2    | 4    | 4    | 3    | 3    | 6    |  |  |
| Total                                                 | 23   | 77   | 111  | 164  | 188  | 158  | 159  | 137  |  |  |