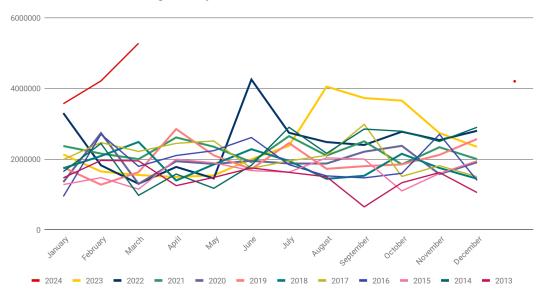

## GREENWICH REALTORS®

Single Family Median Close Price - Old Greenwich

| Median Sale Price of Single Family Sales in Old Greenwich |             |             |             |             |             |             |             |             |  |
|-----------------------------------------------------------|-------------|-------------|-------------|-------------|-------------|-------------|-------------|-------------|--|
|                                                           | <u>2024</u> | <u>2023</u> | <u>2022</u> | <u>2021</u> | <u>2020</u> | <u>2019</u> | <u>2018</u> | <u>2017</u> |  |
| January                                                   | \$3,566,000 | \$2,130,125 | \$3,300,000 | \$2,370,000 | \$1,350,000 | \$1,765,000 | \$1,741,500 | \$1,987,500 |  |
| February                                                  | \$4,210,000 | \$1,650,000 | \$1,825,000 | \$2,156,250 | \$2,737,509 | \$1,277,000 | \$2,087,500 | \$2,467,500 |  |
| March                                                     | \$5,275,000 | \$1,550,000 | \$1,302,500 | \$2,000,000 | \$1,300,000 | \$1,630,000 | \$2,485,000 | \$2,216,500 |  |
| April                                                     |             | \$1,495,000 | \$1,778,810 | \$2,612,500 | \$1,940,000 | \$2,850,000 | \$1,395,000 | \$2,445,000 |  |
| May                                                       |             | \$1,540,000 | \$1,455,000 | \$2,350,000 | \$1,862,500 | \$2,105,000 | \$1,850,000 | \$2,512,500 |  |
| June                                                      |             | \$1,997,500 | \$4,250,000 | \$1,915,030 | \$1,951,563 | \$1,717,500 | \$2,280,000 | \$1,740,500 |  |
| July                                                      |             | \$2,375,000 | \$2,745,000 | \$2,650,000 | \$1,875,000 | \$2,452,500 | \$1,948,750 | \$1,950,000 |  |
| August                                                    |             | \$4,050,000 | \$2,481,250 | \$2,100,000 | \$1,875,000 | \$1,725,000 | \$1,441,500 | \$2,105,000 |  |
| September                                                 |             | \$3,726,000 | \$2,400,000 | \$2,502,500 | \$2,209,375 | \$1,800,000 | \$1,529,500 | \$2,981,750 |  |
| October                                                   |             | \$3,653,750 | \$2,775,000 | \$1,850,000 | \$2,375,000 | \$1,850,000 | \$2,150,000 | \$1,510,000 |  |
| November                                                  |             | \$2,736,500 | \$2,537,500 | \$2,335,000 | \$1,575,000 | \$2,120,000 | \$1,748,750 | \$1,813,500 |  |
| December                                                  |             | \$2,347,000 | \$2,800,000 | \$2,000,000 | \$1,910,000 | \$2,567,500 | \$1,445,000 | \$1,502,500 |  |
| YTD Median                                                | \$4,200,000 | \$2,195,000 | \$2,400,000 | \$2,250,000 | \$1,900,000 | \$2,100,000 | \$1,850,000 | \$1,950,000 |  |