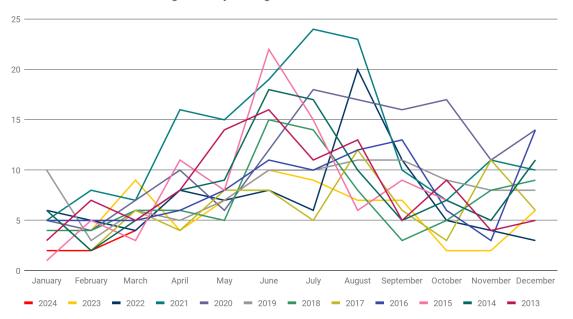

## GREENWICH REALTORS®

Single Family Listings Sales in Old Greenwich

| Number of Single Family Sales in Old Greenwich |             |             |             |             |             |             |             |             |  |  |
|------------------------------------------------|-------------|-------------|-------------|-------------|-------------|-------------|-------------|-------------|--|--|
|                                                | <u>2024</u> | <u>2023</u> | <u>2022</u> | <u>2021</u> | <u>2020</u> | <u>2019</u> | <u>2018</u> | <u>2017</u> |  |  |
| January                                        | 2           | 4           | 6           | 5           | 5           | 10          | 4           | 6           |  |  |
| February                                       | 2           | 4           | 5           | 8           | 4           | 3           | 4           | 2           |  |  |
| March                                          | 4           | 9           | 4           | 7           | 7           | 6           | 6           | 6           |  |  |
| April                                          |             | 4           | 8           | 16          | 10          | 5           | 6           | 4           |  |  |
| May                                            |             | 7           | 7           | 15          | 6           | 7           | 5           | 8           |  |  |
| June                                           |             | 10          | 8           | 19          | 12          | 10          | 15          | 8           |  |  |
| July                                           |             | 9           | 6           | 24          | 18          | 10          | 14          | 5           |  |  |
| August                                         |             | 7           | 20          | 23          | 17          | 11          | 8           | 12          |  |  |
| September                                      |             | 7           | 11          | 10          | 16          | 11          | 3           | 6           |  |  |
| October                                        |             | 2           | 5           | 7           | 17          | 9           | 5           | 3           |  |  |
| November                                       |             | 2           | 4           | 11          | 11          | 8           | 8           | 11          |  |  |
| December                                       |             | 6           | 3           | 10          | 14          | 8           | 9           | 6           |  |  |
| Total                                          | 8           | 71          | 87          | 155         | 137         | 98          | 87          | 77          |  |  |